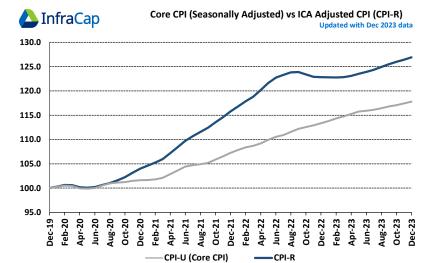

## Infrastructure Capital **Real Time Consumer Price Index: CPI-R**

The Index: The index uses seasonally adjusted Core-CPI (excluding Food and Energy) while adjusting the methodology for Shelter. Rather than using the highly lagged and subjective owner's equivalent rent, CPI-R uses the "Case-Shiller 20-City Composite Seasonally Adjusted Index", a more current indactor of shelter prices.

The Findings: Inflation was considerably higher than reported in 2020/2021 and has recently fallen by more than indicated by traditional Core-CPI. The Federal Reserve was therefore late to recognize inflation, raising interest rates late into the cycle. Subsequently, the fed is now late to recognize falling inflation and is too aggressive tightening monetary policy.