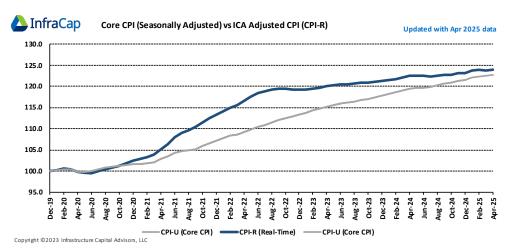

## Infrastructure Capital Real Time Consumer Price Index: CPI-R

The Index: The index uses seasonally adjusted Core-CPI (excluding Food and Energy) while adjusting the methodology for Shelter. Rather than using the highly lagged and subjective owner's equivalent rent, CPI-R uses a seasonally adjusted average of Apartment List's "National Rent Report" and Zillow's "Home Value Index" as a more current indactor of shelter prices.

The Findings: Inflation was considerably higher than reported in 2020/2021 and has recently fallen by more than indicated by traditional Core-CPI. The Federal Reserve was therefore late to recognize inflation, raising interest rates late into the cycle. Subsequently, the fed is now late to recognize falling inflation and is